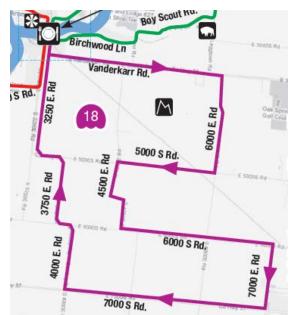

Mail in: Check payable Robert Kuttler. Mail to: Robert Kuttler, 695 S. Wildwood, Kankakee, IL 60901.

<u>**Course:**</u> Start/Finish & staging area is at River Run Rd Sub Division (east of RR tracks) on 3500 S. Rd. (Vandekarr Rd) which is east of Bridge St (3250 E. Rd.)

Race course See map to right, travels clockwise on 3500 S. Rd (Vanderkarr Rd) from River Run Rd. Sub Division.

<u>Course length</u> 18 miles. Rolling course with some not so long inclines. Wind and heat can be a factor.

Feeding area is on 3500 S. Rd (Vandekarr Rd) near Start /Finish.

**Directions to Aroma Park:** Take I-57 to Kankakee exit Rt-17. <u>Go East</u> on Rt-17 to Lowe Rd. <u>Go South</u> on Lowe Rd. to end which is W. 3<sup>rd</sup> St. <u>Go East</u> on W. 3<sup>rd</sup> St to Bridge St. <u>Go South</u> on Bridge St. over river to 3500 S. Rd. Exact location of start / finish being considered.