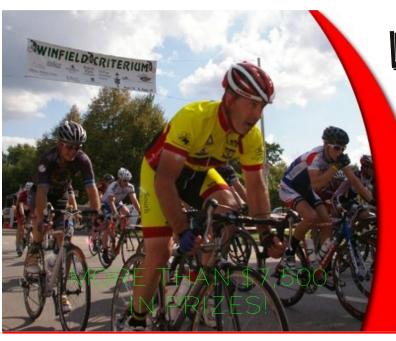

WinfieldCriterium

Held under ABR Cycling Permit.

# Saturday, July 12, 2014

Oakwood Park | 12:00pm-7:30pm

An Evening of Professional and **Amateur Races for Non-Stop Excitement** 

- Pro-Ranked Cyclists
- Beginner Races
- · Mayor's & Kid's Races

- Food, drink and entertainment for racers, spectators, and visitors.
- · A portion of each entry fee to be donated to Special Olympics.
- Proceeds raised from the event will be donated to the Advocates of the Winfield Riverwalk, a 501(c)(3) not-for-profit organization, and used for the riverwalk design engineering and landscape plans.

PRIZES: Prizes schedules at http://www.winfieldcriterium.com