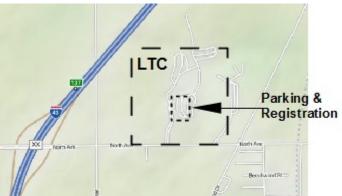

## Location/Venue:

The race is held wholly on the Cleveland campus of Lakeshore Technical College. Park with ease, close to the start line. Course is a 1 mile loop on campus roads.

## **Directions to LTC:**

The campus is right off of I43, County Highway XX (North Ave) exit. 9 miles north of Sheboygan, WI.

Visit GOTOLTC.EDU for campus info

Google Address: 1290 North Avenue, Cleveland, Wisconsin 53015