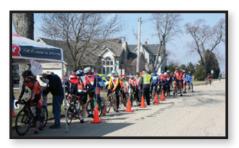

**WHEN**: Sunday, April 11th; racing starts at 9:01am; Check-in starts at 7:45am.

**WHERE**: Maple Park, IL (Rt.38 and Rt.47) See Directions to race site below.

**COURSE**: 10 mile course with 2 turnarounds. Maps available at www.ABDcycling.com