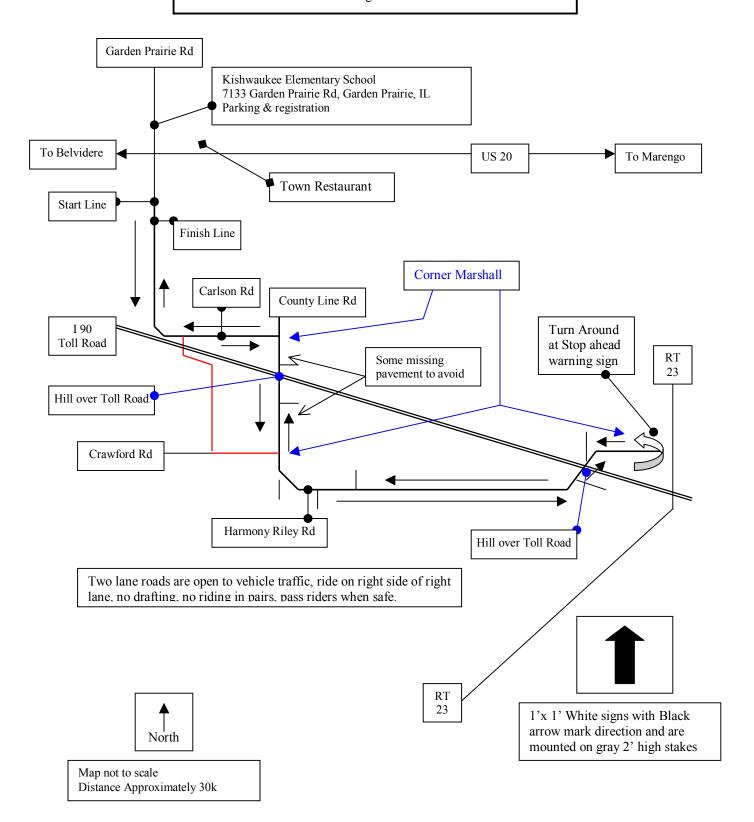

<u>DIRECTIONS:</u> From I-90 Toll Road (southeast of Rockford, IL) Exit at Genoa Rd. (north). Take Genoa Rd north to Highway 20. Turn right (east) on Highway 20 to Garden Prairie Rd. Turn left (north) on Garden Prairie Rd, travel <sup>1</sup>/<sub>4</sub> mile to Kishwaukee Elementary School parking lot. Do not park on Garden Prairie Rd.

Starting order is based on order of registration. First to register is first out. First rider will start at 8:31am and remaining riders at one minute intervals thereafter.

**COURSE:** 30 Kilometers out and back relatively flat with a few rollers. Riders must ride on right side of road. Riders are only allowed to warm up on the north side of Rt. 20 away from the start/finish area. Start will be on Garden Prairie Rd. just south of Rt. 20. Course may be modified if road conditions warrant.

Route 20 is a busy highway so take care in crossing the road.

Questions: Email: AmBikeRace@aol.com -or- phone is 708-532-7204

#### ABR Master National 30K course map 16 August 2008