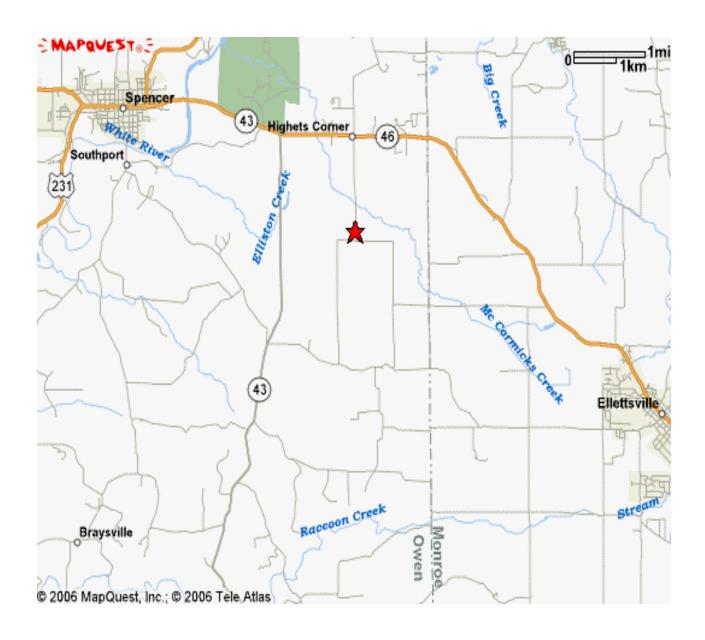

Location Very close to McCormick's Creek State Park in Spencer, IN. We stage at the McCormick's Creek Elementary School. 1601 Flatwoods Rd, Spencer, IN 47460. Use Mapquest for directions. Restrooms will be available.